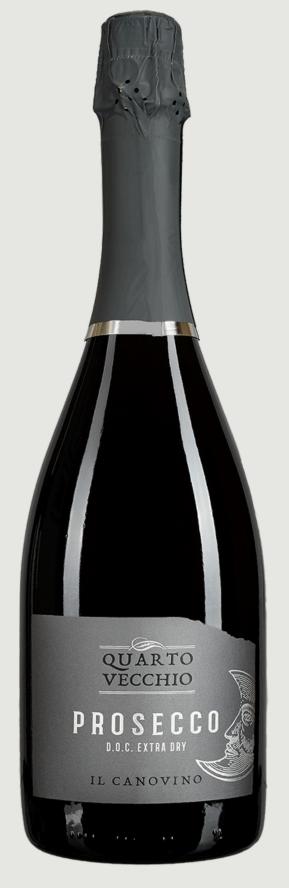

## **Prosecco** DOC Extra dry

| REGION       | Veneto                                                                                                                                                                                                              |
|--------------|---------------------------------------------------------------------------------------------------------------------------------------------------------------------------------------------------------------------|
| VINEYARD     | Hillside vineyards with mineral soil.                                                                                                                                                                               |
| HARVEST      | Manual.                                                                                                                                                                                                             |
| BLEND        | 100% Glera                                                                                                                                                                                                          |
| VINIFICATION | First fermentation at controlled<br>temperature with selected yeasts.<br>Second fermentation in stell<br>tanks, according to Matrinotti's<br>method. At the end the sparkling<br>wine is filtered and cold bottled. |
| ANALYSIS     | 11,5% Alcohol 5,7 g/l Acidity<br>9 <b>g/l</b> Res. sugar                                                                                                                                                            |
| BOTTLE       | Piave 700 gr.<br>Capacity cl 75.                                                                                                                                                                                    |